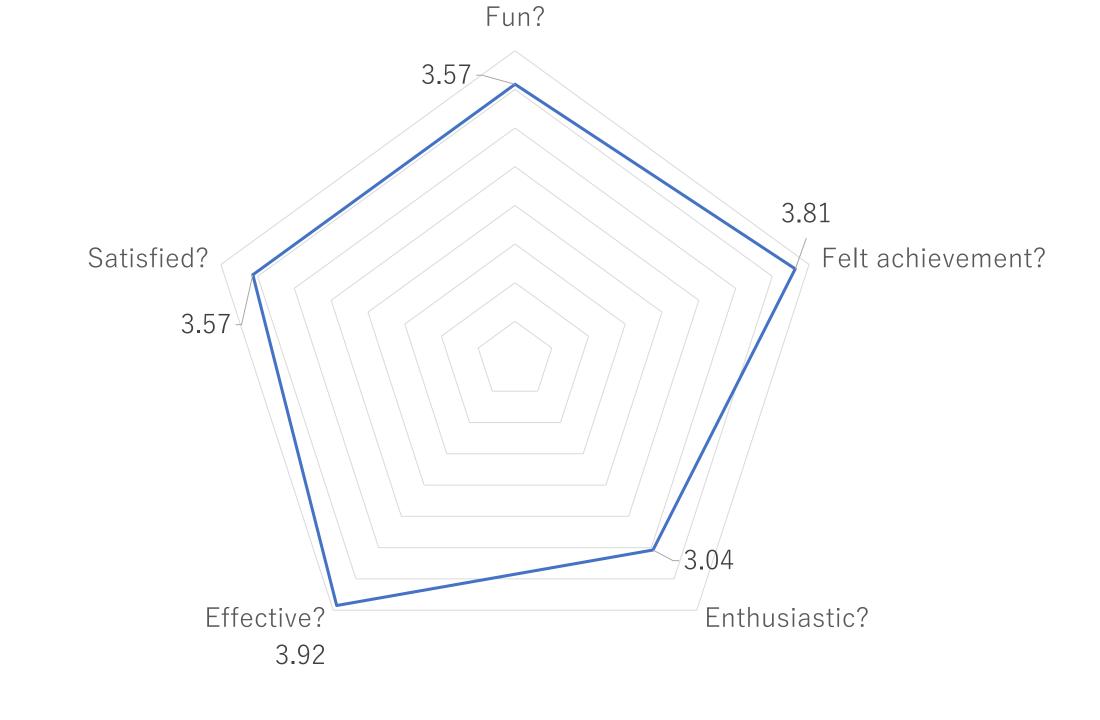

|
|        |                                               |                                                     |                                          |                                                     | I'd like to go to Yellowknife and see northern lights.                                                |
|        |                                               |                                                     | I'd like to go to Northwest Territories. | What would you like to do in Northwest Territories? | I'd like to go to Inuvik and try snowmobiling.                                                        |

## 英語発話力向上の検証

#### OPIc レベル 事前・事後 比較

OPIc level



#### ELST 1 - TOEIC Score

Pre-Test Post-Test



#### TOEIC スコア 事前・事後 比較











## 新企画新たに加える機能

ゲーミフィケーション ソーシャリゼーション



https://education.minecraft.net/ja-jp/lessons/english-adventures



https://www.tducraft.com/

Breakout room in Zoom



https://www.gather.town/



https://www.ovice.com/ja/