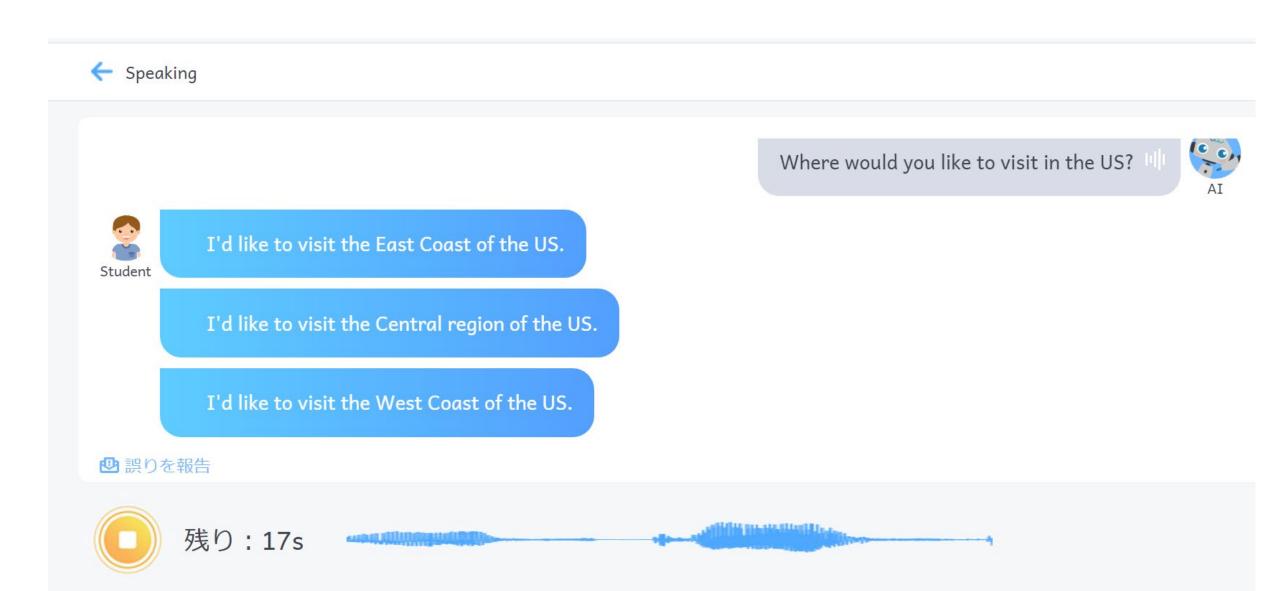

#### Speaking Practice

← Speaking

Listen to a sample speech and write your own speech using the key phrases below. Al will evaluate the content and your delivery.

品 翻訳

#### **Key Phrases:**

- My home town is (Funabashi / Osaka / Sendai)
- The population density is (7,400 / 12,000 / 1,300) per square kilometer.
- The number of people over 65 years old consists of (23 / 26)% of the population.
- The biggest concern is (there are many elderly people who live alone / depopulation with more elderly and fewer younger people / younger people are leaving the city)