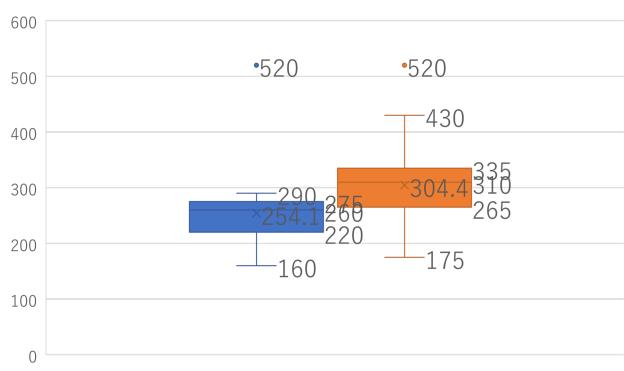

## 英語発話力向上の検証

#### ELST 1 - TOEIC Score

Pre-Test Post-Test

#### TOEIC スコア 事前・事後 比較