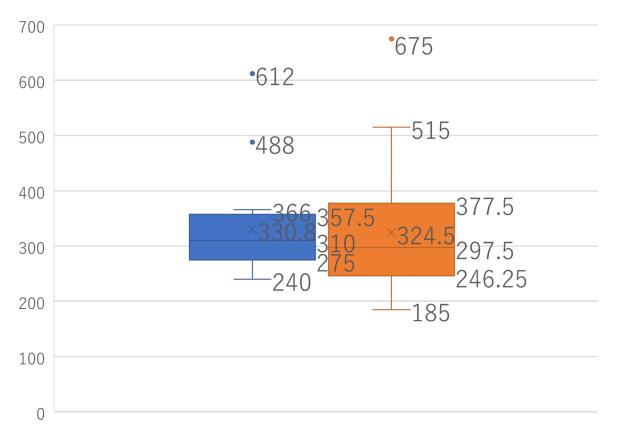

## 英語発話力向上の検証

#### ELST 1 - TOEIC Score

Pre-Test Post-Test

#### TOEIC スコア 事前・事後 比較