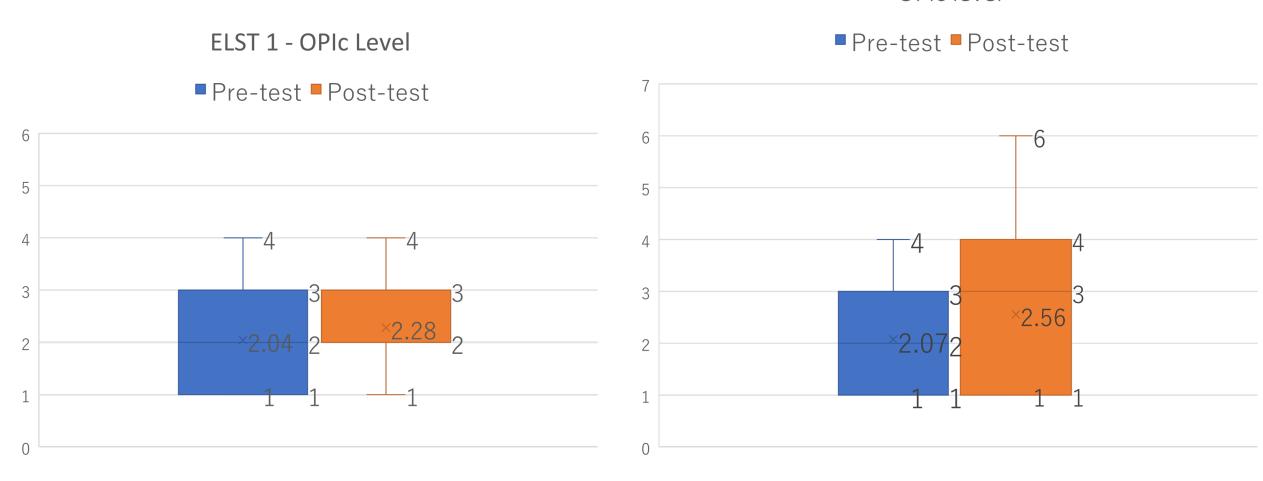

| I'd like to go to Butchart Gardens.                                                                   |
|        |                                               |                                                     |                                          |                                                     | I'd like to go to Yellowknife and see northern lights.                                                |
|        |                                               |                                                     | I'd like to go to Northwest Territories. | What would you like to do in Northwest Territories? | I'd like to go to Inuvik and try snowmobiling.                                                        |

## 英語発話力向上の検証

#### OPIc レベル 事前・事後 比較

OPIc level



#### ELST 1 - TOEIC Score

Pre-Test Post-Test



#### TOEIC スコア 事前・事後 比較











## 新企画新たに加える機能

ゲーミフィケーション ソーシャリゼーション



https://education.minecraft.net/ja-jp/lessons/english-adventures



https://www.tducraft.com/

Breakout room in Zoom



https://www.gather.town/



https://www.ovice.com/ja/