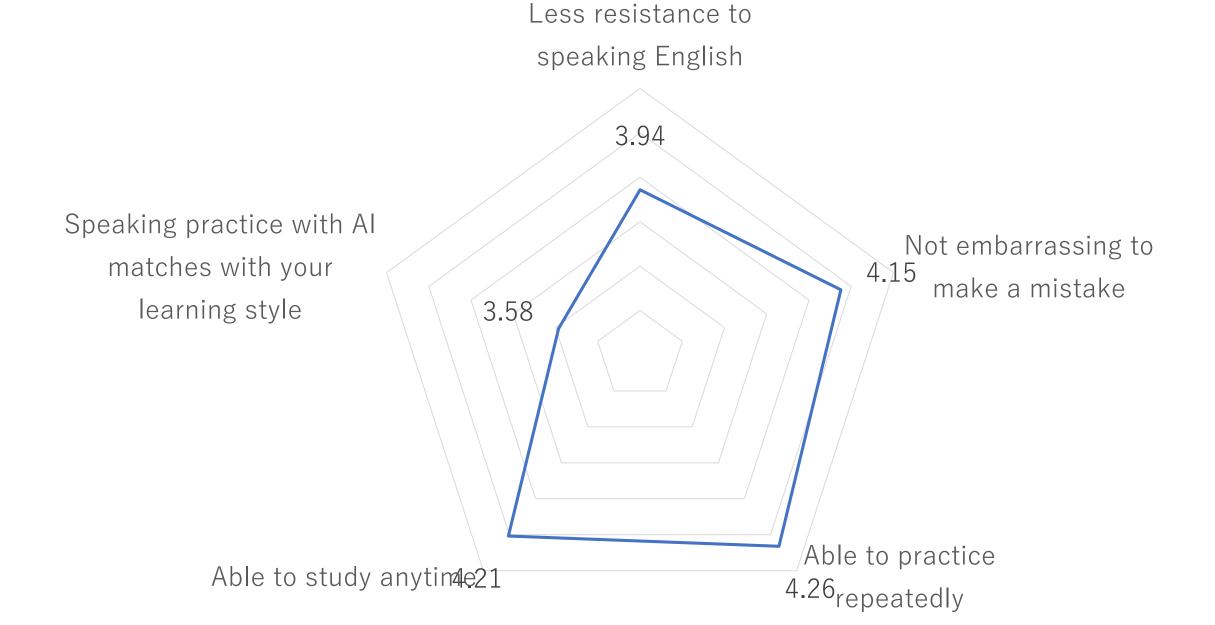

|
|        |                                               |                                                     |                                          |                                                     | I'd like to go to Yellowknife and see northern lights.                                                |
|        |                                               |                                                     | I'd like to go to Northwest Territories. | What would you like to do in Northwest Territories? | I'd like to go to Inuvik and try snowmobiling.                                                        |

## 英語発話力向上の検証

#### OPIc レベル 事前・事後 比較

OPIc level



#### ELST 1 - TOEIC Score

Pre-Test Post-Test



#### TOEIC スコア 事前・事後 比較











## 新企画新たに加える機能

ゲーミフィケーション ソーシャリゼーション



https://education.minecraft.net/ja-jp/lessons/english-adventures



https://www.tducraft.com/

Breakout room in Zoom



https://www.gather.town/



https://www.ovice.com/ja/